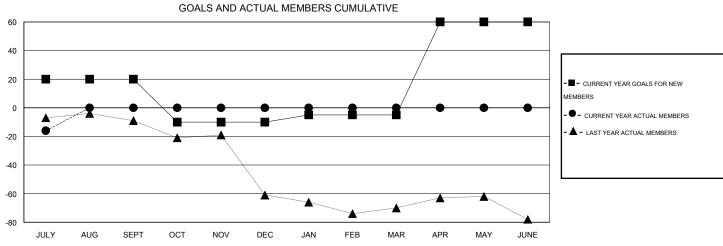

## **LOCATION NORTH DAKOTA**

GMT CA 1

|               |                  | Clubs             |                  |                  | Members               |                    |                                     |                    |                  |  |
|---------------|------------------|-------------------|------------------|------------------|-----------------------|--------------------|-------------------------------------|--------------------|------------------|--|
|               | RESUL            | LTS FOR 2016-2017 |                  |                  | RESULTS FOR 2016-2017 |                    |                                     |                    |                  |  |
| QUARTER       | NEW CLUB<br>GOAL | NEW CLUBS         | DROPPED<br>CLUBS | NET<br>GAIN/LOSS | QUARTER               | NEW MEMBER<br>GOAL | CHARTER AND<br>NEW MEMBERS<br>ADDED | DROPPED<br>MEMBERS | NET<br>GAIN/LOSS |  |
| JULY/AUG/SEPT | 0                | 0                 | 1                | -1               | JULY/AUG/SEPT         | 20                 | 5                                   | 21                 | -16              |  |
| OCT/NOV/DEC   | 0                | 0                 | 0                | 0                | OCT/NOV/DEC           | -30                | 0                                   | 0                  | 0                |  |
| JAN/FEB/MAR   | 0                | 0                 | 0                | 0                | JAN/FEB/MAR           | 5                  | 0                                   | 0                  | 0                |  |
| APR/MAY/JUNE  | 2                | 0                 | 0                | 0                | APR/MAY/JUNE          | 65                 | 0                                   | 0                  | 0                |  |